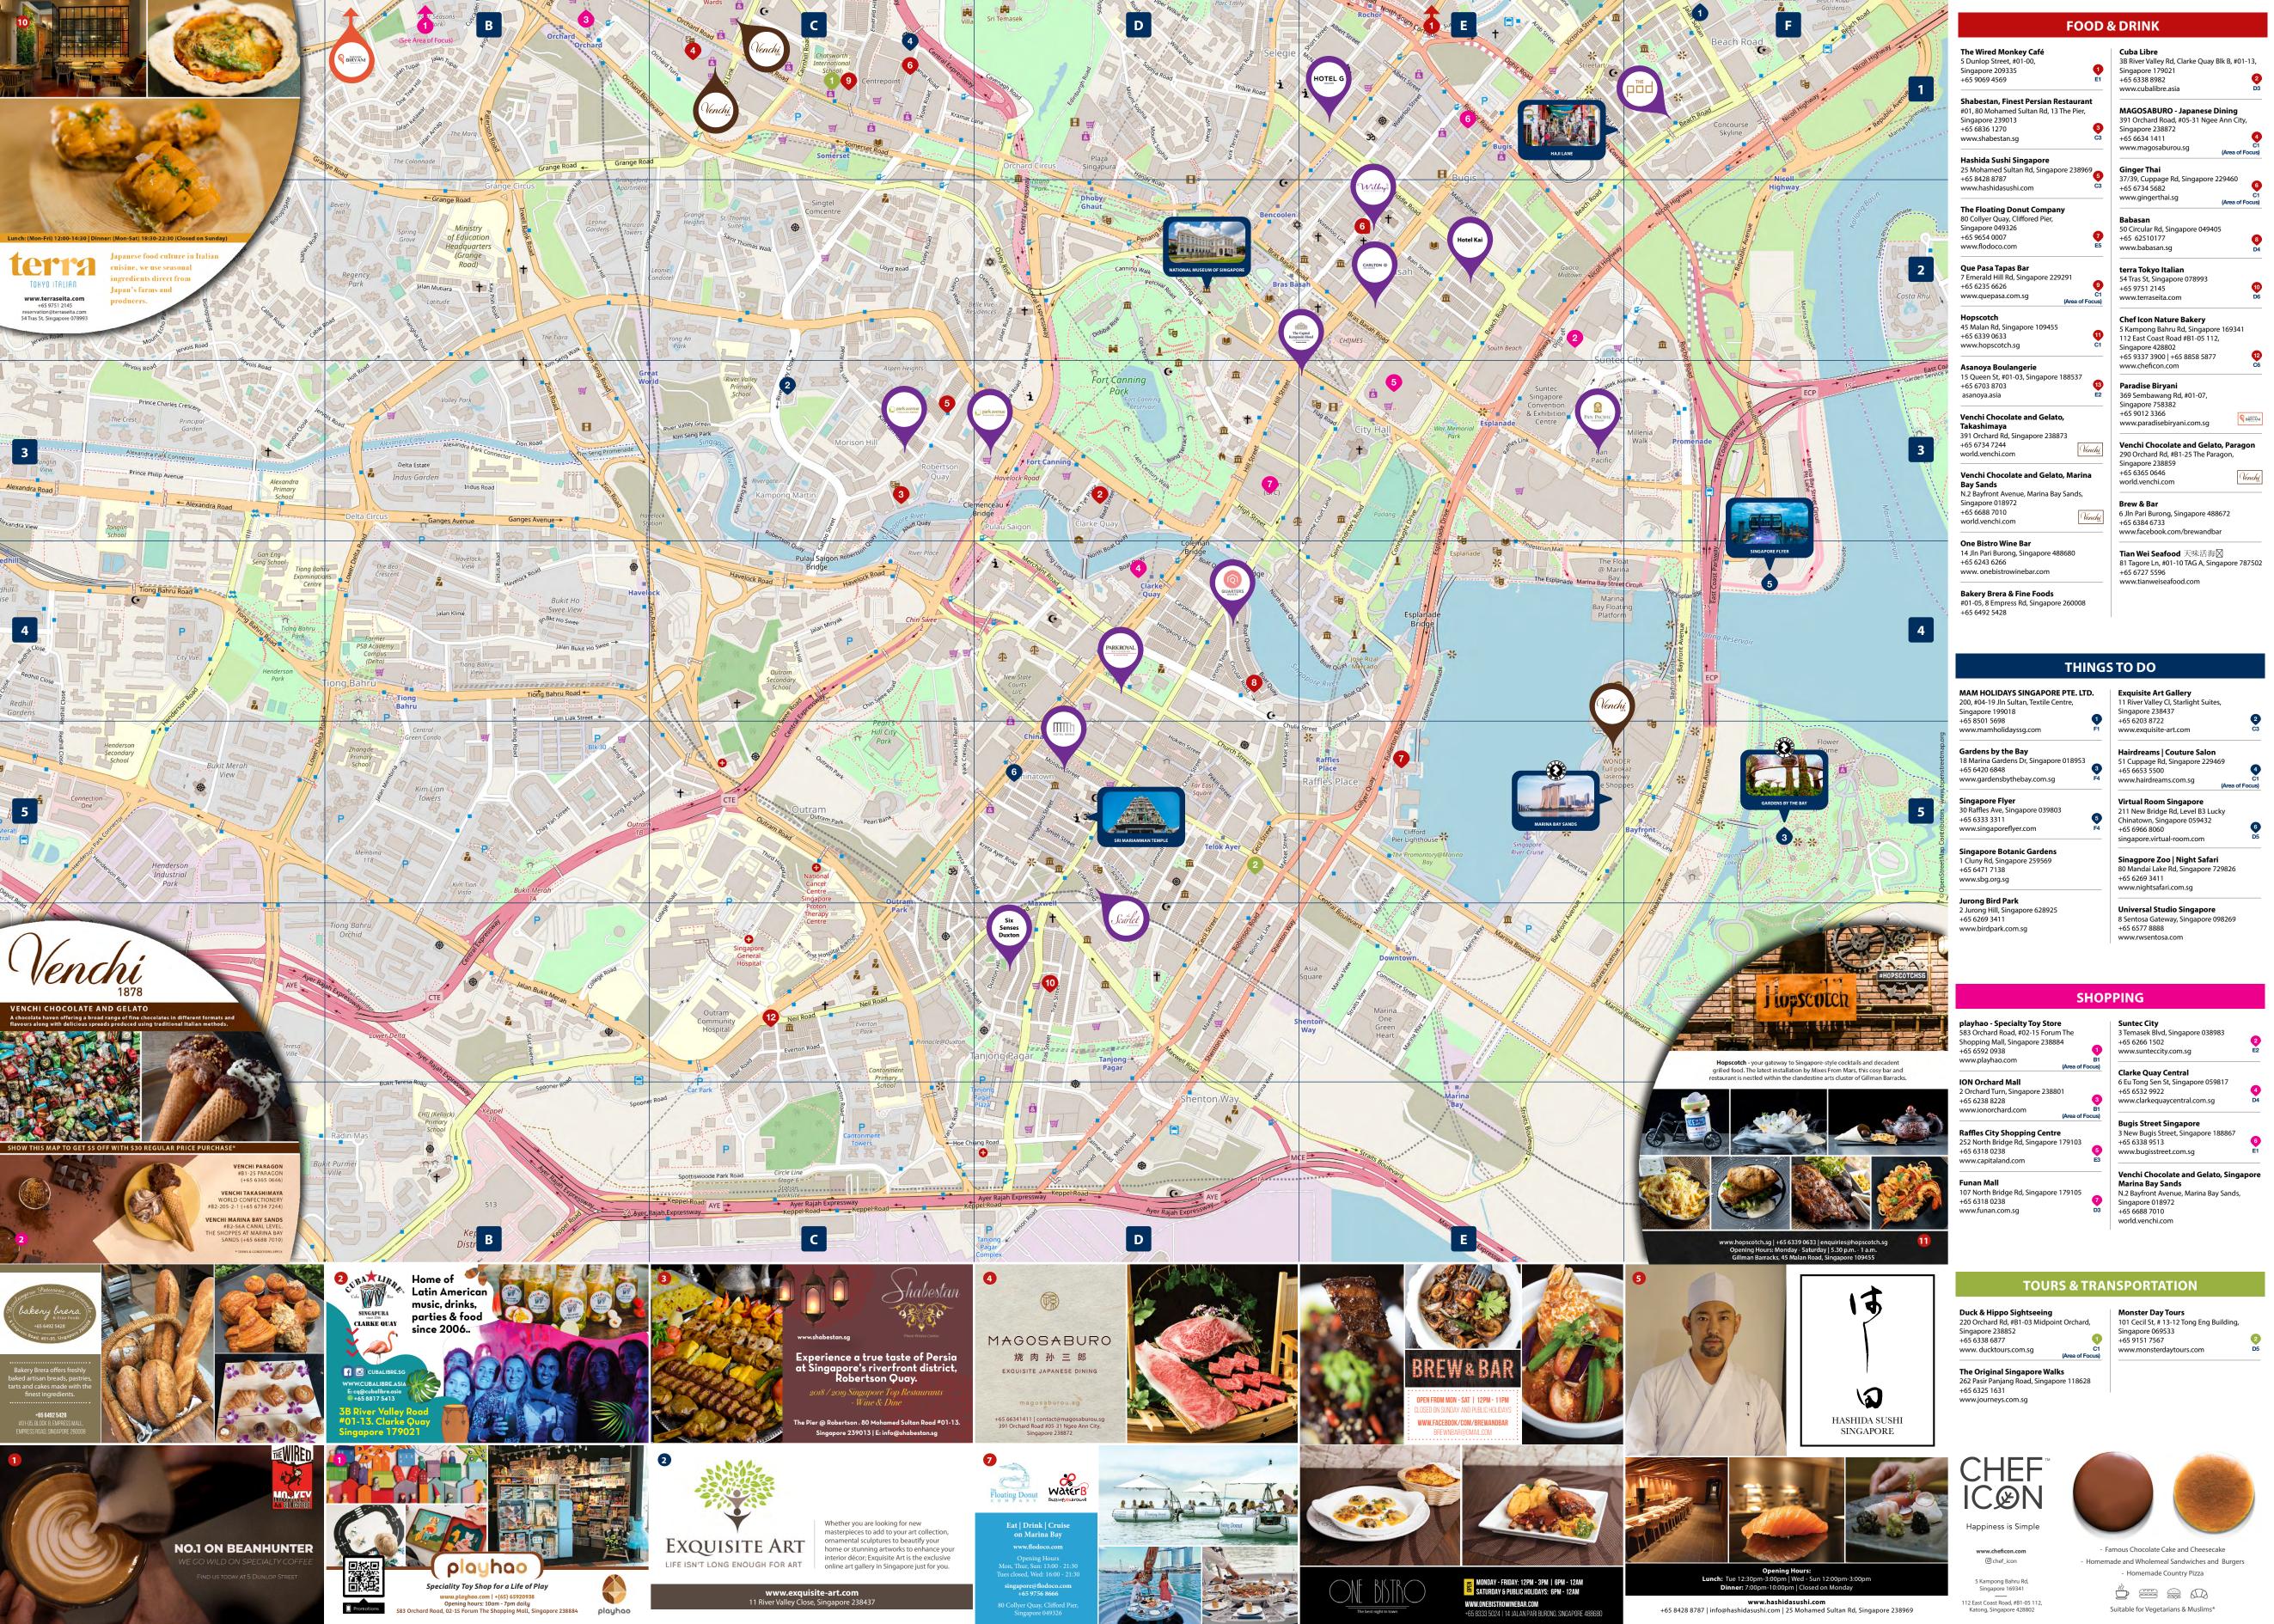

#### **FAMOUS LANDMARK CHECKLIST**

- 1. Gardens by the Bay
- 4. Singapore Botanic Gardens○ 7. Science Centre Singapore
  - 5. Sri Mariamman Temple
- 3. Singapore Flyer O 6. Universal Studios
- - **O** 8. National Museum of
  - O 9. Haji Lane