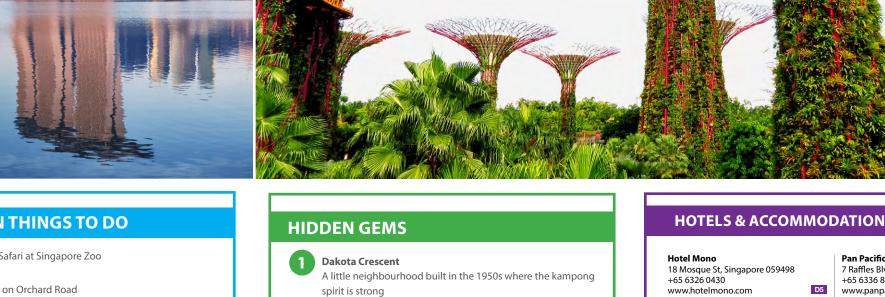

#### **TOP 10 FUN THINGS TO DO**

- Take a Night Safari at Singapore Zoo
  - **9** Go Shopping on Orchard Road
  - 3 Wander around Gardens by the Bay
  - 4 Eat, Drink & Cruise on Marina Bay in a Floating Donut
  - 5 Ride the Singapore Flyer
  - Take a walk through Chinatown
  - 7 Explore the Marina Bay Sands
  - B Day out in Jurong Bird Park
  - 9 Visit Universal Studios Singapore
  - Take a Singapore River Cruise by night