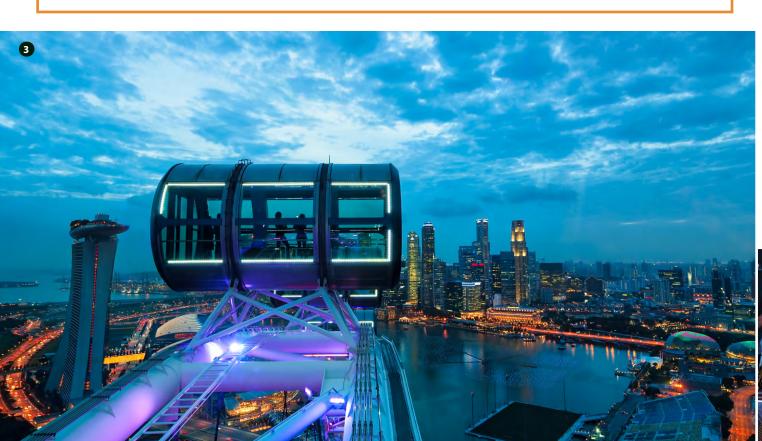

80 Kim Yam Rd, Singapore 239375

THE BEST OF SINGAPORE

than the casual traveller could ever imagine.

skyscrapers softly lit up by the twilight sky.

The Singpaore Flyer

With skyscrapers towering the sky illuminating the city at night you could

The 165-metre-high Flyer is Singapore's answer to the London Eye. It is the

second largest observation wheel in the world after the Great Beijing Wheel

and offers spectacular views of Singapore itself, in particularly the Marina

temples and churches, and the delicious collection of Peranakan, Indian,

Promenade, Marina Bay Street Circuit and the Singapore Grand Prix circuit. For

a picturesque view of downtown Singapore take a ride at dusk to see the city