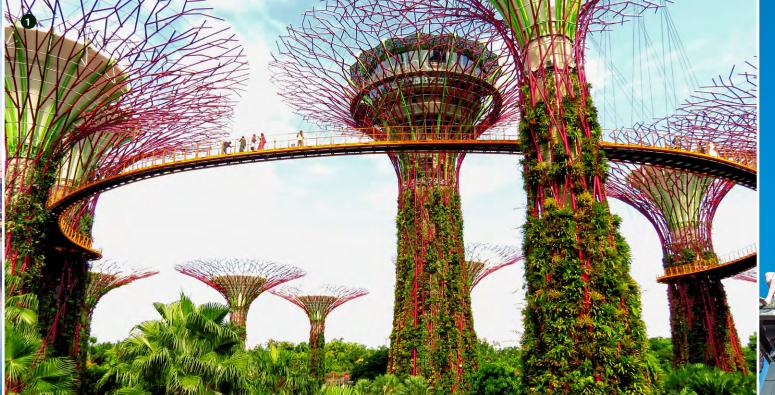

#### **TOP 10 FUN THINGS TO DO**

- Take a Night Safari at Singapore Zoo
  - **9** Go Shopping on Orchard Road
  - 3 Wander around Gardens by the Bay
  - 4 Eat, Drink & Cruise on Marina Bay in a Floating Donut
  - 5 Ride the Singapore Flyer
  - Take a walk through Chinatown
  - 7 Explore the Marina Bay Sands
  - B Day out in Jurong Bird Park
  - 9 Visit Universal Studios Singapore
  - Take a Singapore River Cruise by night