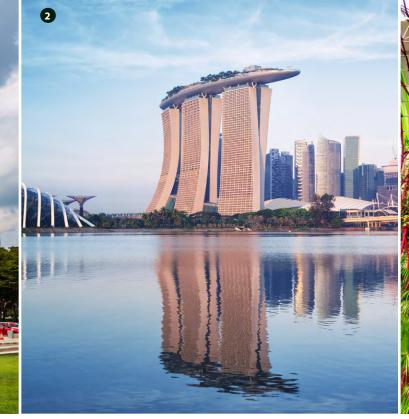

#### **TOP 10 FUN THINGS TO DO**

- Take a Night Safari at Singapore Zoo
  - **9** Go Shopping on Orchard Road
  - 3 Wander around Gardens by the Bay
  - 4 Eat, Drink & Cruise on Marina Bay in a Floating Donut
  - 5 Ride the Singapore Flyer
  - Take a walk through Chinatown
  - 7 Explore the Marina Bay Sands
  - B Day out in Jurong Bird Park
  - 9 Visit Universal Studios Singapore
  - Take a Singapore River Cruise by night