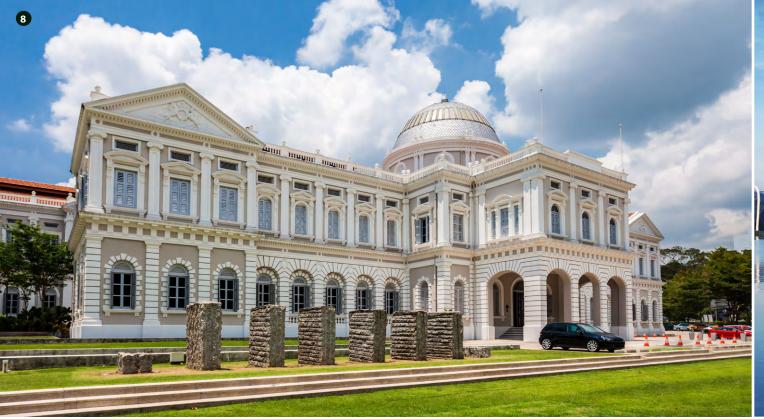

#### **TOP 10 FUN THINGS TO DO**

- Take a Night Safari at Singapore Zoo
  - **9** Go Shopping on Orchard Road
  - 3 Wander around Gardens by the Bay
  - 4 Eat, Drink & Cruise on Marina Bay in a Floating Donut
  - 5 Ride the Singapore Flyer
  - Take a walk through Chinatown
  - 7 Explore the Marina Bay Sands
  - B Day out in Jurong Bird Park
  - 9 Visit Universal Studios Singapore
  - Take a Singapore River Cruise by night