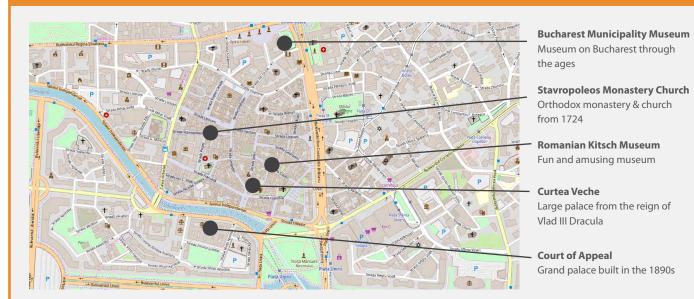

## **HIDDEN GEMS**

Pasajul Vilacrosse and Pasajul Macca A little version of Paris

2 Pura Vida Sky Bar A place to capture incredible views

3 Macca House Architectural old building

4 The English Passage

A passage from the 1900s

5 Hanul lui Manuc Bucharest's oldest hotel

6 Melik House The oldest private building in Bucharest

> Macca Vilacrosse passage A spectacular yellow glass covered passage built in 1891

8 The Choral Temple A synagogue and the most important Judaist religious building in Bucharest

> National Bank of Romania Museum Central bank of Romania

10 Cişmigiu Gardens

**HOTELS & ACCOMMODATION** Strada Occidentului 2, București 010983 +40 726 074 502 www.hotelstars.ro First Hostel Bucharest Bulevardul Mărășești 86, București 030167 +40 720 720 720 www.firsthostel.ro Strada Grigore Cobălcescu 9, București