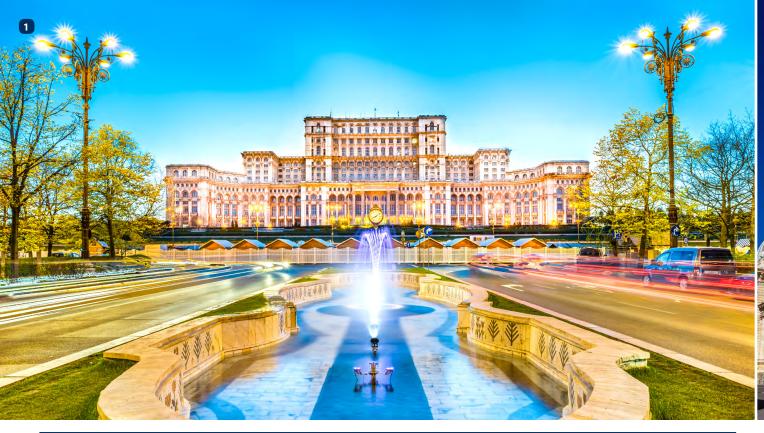

### Palace of the Parliament

Anca Petrescu in an eclectic neo-classical style during the "golden age" of Nicolae way for its construction, including churches, synagogues, and housing for more than have taken place here. 40,000 people.

Seen as a symbol of communism, some planned to destroy the building when the the space, and today it is possible for the public to take a guided tour around the building. You can even get married there, if you have 2,000 guests you need to make room for.

Containing the chambers of the Romanian Parliament and the National Museum of Today, Revolution Square is home to the National Art Museum (in the building which Contemporary Art with a substantial amount of breathing room, the Palace of the previously was the Royal Palace), the Romanian Athenaeum, the Athenee Palace Parliament is the second-largest building in the world. It was designed by architect Hotel, and the small but beautiful Kretzulescu Church. There's also the 'Memorial of Rebirth', a 25m tall marble pillar, 'crowned' with metal, a structure which has received Ceausescu's dictatorial regime, and entire neighbourhoods were destroyed to make criticism for its design but ultimately is a symbolic representation of the events that